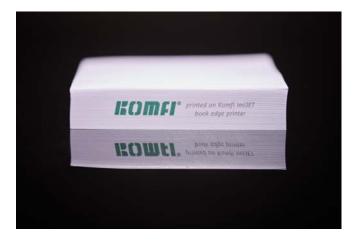

INE





# **DESCRIPTION**

- Book edge printing machine offers special look to your books with possibility of personalized data printing.
- Semi-automatic operation: manual feeding and unloading of books, the printing process is controlled automatically.
- Printing heads using oil-based inks are easy to clean with minimum risk of stuck nozzles.
- Variable data (multi-page PDF), variable resolution (180 x 360, 360 x 360, 720 x 360 dpi) and variable multi-pass printing possible.
- Different adapters for wire-o binding, soft covers and hard covers, flat piles to get the best result.



#### **Technical specifications**

Max. production speed: 30 m/min

Min. book dimensions: 100 x 100 x 5 mm Max. book dimensions: 420 x 420 x 70 mm

Printing heads: 4x Konica Minolta



## **PRODUCT SAMPLES**