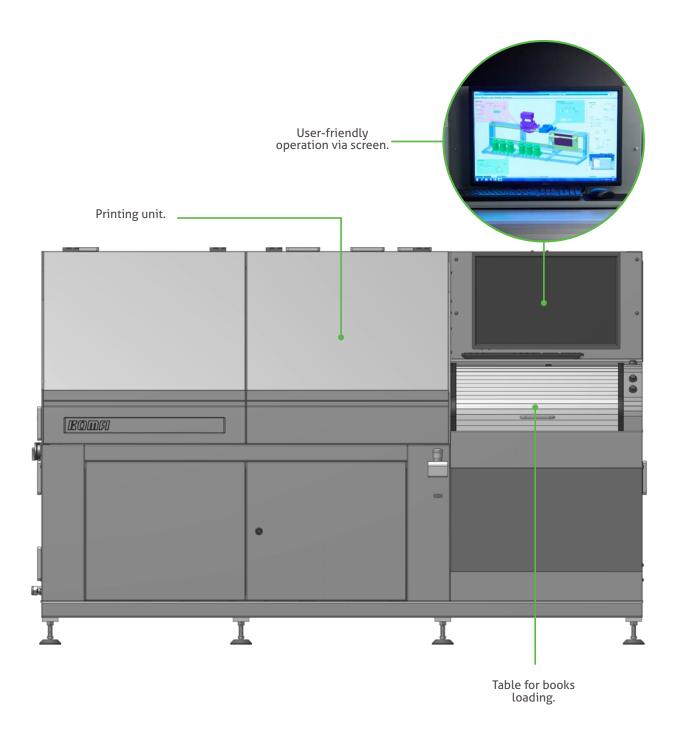

### **KEY FEATURES**

- User-friendly operation, easy for cleaning and maintenance.
- Good quality results with variable resolution to reach required printed effect.

# **DESCRIPTION**

- Book edge printing machine offers special look to your books with possibility of personalized data printing.
- Semi-automatic operation: manual feeding and unloading of books, the printing process is controlled automatically.
- Printing heads using oil-based inks are easy to clean with minimum risk of stuck nozzles.
- Variable data (multi-page PDF), variable resolution (180 x 360, 360 x 360, 720 x 360 dpi) and variable multi-pass printing possible.
- Different adapters for wire-o binding, soft covers and hard covers, flat piles to get the best result.