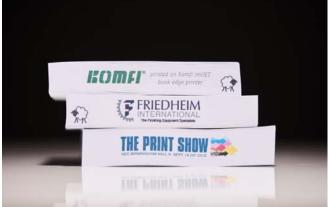

E





# **DESCRIPTION**

- Book edge printing machine offers special look to your books with possibility of personalized data printing.
- Semi-automatic operation: manual feeding and unloading of books, the printing process is controlled automatically.
- Printing heads using oil-based inks are easy to clean with minimum risk of stuck nozzles.
- Variable data (multi-page PDF), variable resolution (180 x 360, 360 x 360, 720 x 360 dpi) and variable multi-pass printing possible.
- Different adapters for wire-o binding, soft covers and hard covers, flat piles to get the best result.



#### **Technical specifications**

Max. production speed: 30 m/min

Min. book dimensions: 100 x 100 x 5 mm Max. book dimensions: 420 x 420 x 70 mm

Printing heads: 4x Konica Minolta



## **PRODUCT SAMPLES**