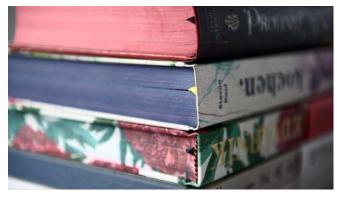

# **DESCRIPTION**

- Book edge printing machine offers special look to your books with possibility of personalized data printing.
- Semi-automatic operation: manual feeding and unloading of books, the printing process is controlled automatically.
- Printing heads using oil-based inks are easy to clean with minimum risk of stuck nozzles.
- Variable data (multi-page PDF), variable resolution (180 x 360, 360 x 360, 720 x 360 dpi) and variable multi-pass printing possible.
- Different adapters for wire-o binding, soft covers and hard covers, flat piles to get the best result.

## **PRODUCT SAMPLES**