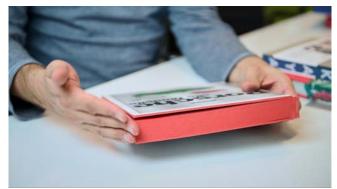

# **DESCRIPTION**

- Book edge printing machine offers special look to your books with possibility of personalized data printing.
- Semi-automatic operation: manual feeding and unloading of books, the printing process is controlled automatically.
- Printing heads using oil-based inks are easy to clean with minimum risk of stuck nozzles.
- Variable data (multi-page PDF), variable resolution (180 x 360, 360 x 360, 720 x 360 dpi) and variable multi-pass printing possible.
- Different adapters for wire-o binding, soft covers and hard covers, flat piles to get the best result.