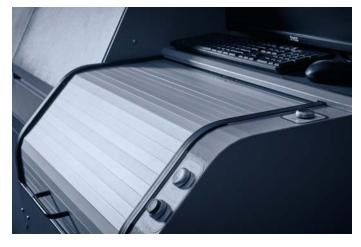

# **DESCRIPTION**

- Book edge printing machine offers special look to your books with possibility of personalized data printing.
- Semi-automatic operation: manual feeding and unloading of books, the printing process is controlled automatically.
- Printing heads using oil-based inks are easy to clean with minimum risk of stuck nozzles.
- Variable data (multi-page PDF), variable resolution (180 x 360, 360 x 360, 720 x 360 dpi) and variable multi-pass printing possible.
- Different adapters for wire-o binding, soft covers and hard covers, flat piles to get the best result.