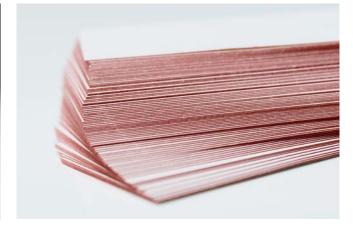

**DESCRIPTION**

- Book edge printing machine offers special look to your books with possibility of personalized data printing.
- Semi-automatic operation: manual feeding and unloading of books, the printing process is controlled automatically.
- Printing heads using oil-based inks are easy to clean with minimum risk of stuck nozzles.
- Variable data (multi-page PDF), variable resolution (180 x 360, 360 x 360, 720 x 360 dpi) and variable multi-pass printing possible.
- Different adapters for wire-o binding, soft covers and hard covers, flat piles to get the best result.



#### **Technical specifications**

Max. production speed: 30 m/min

Min. book dimensions: 100 x 100 x 5 mm Max. book dimensions: 420 x 420 x 70 mm

Printing heads: 4x Konica Minolta



## **PRODUCT SAMPLES**