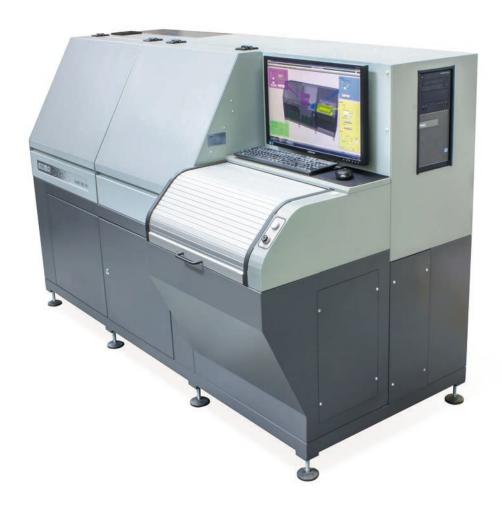

# IMIJET BE70 BOOK EDGE PRINTING MACHINE

# **DESCRIPTION**

- Book edge printing machine offers special look to your books with possibility of personalized data printing.
- Semi-automatic operation: manual feeding and unloading of books, the printing process is controlled automatically.
- Printing heads using oil-based inks are easy to clean with minimum risk of stuck nozzles.
- Variable data (multi-page PDF), variable resolution (180 x 360, 360 x 360, 720 x 360 dpi) and variable multi-pass printing possible.
- Different adapters for wire-o binding, soft covers and hard covers, flat piles to get the best result.

#### **Technical specifications**

Max. production speed: 30 m/min

Min. book dimensions: 100 x 100 x 5 mm Max. book dimensions: 420 x 420 x 70 mm

Printing heads: 4x Konica Minolta